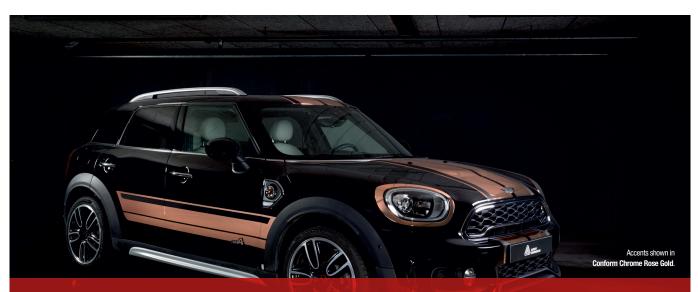

## CONFORM CHROME ACCENT FILM

Take your designs to the next level with three new eyepopping chrome colours - Rose Gold, Violet and Matte Silver. Create a premium look, striking accents and immediate impact. The mirror like finish of glossy Conform Chrome creates a distinctive and premium result for standout visibility and style. Now in a wider 1.36 width for efficient applications.

## **RECOMMENDED USES:**

- > Maximum visual impact use also in combination with other wrapping films (Supreme Wrapping<sup>™</sup> Film or MPI<sup>™</sup> 1105 Wrapping Films) – to create accents and special effects
- > Transforming and highlight mirrors and wings, mild curves