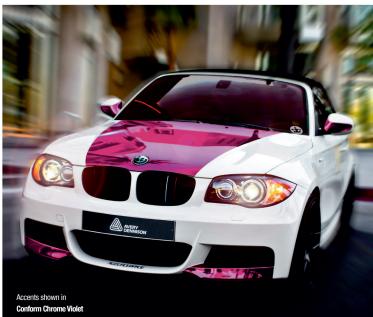

## CONFORM CHROME ACCENT FILM

Take your designs to the next level with three new eyepopping chrome colours - Rose Gold, Violet and Matte Silver. Create a premium look, striking accents and immediate impact. The mirror like finish of glossy Conform Chrome creates a distinctive and premium result for standout visibility and style. Now in a wider 1.36 width for efficient applications.

# **KEY FEATURES:**

- > New colours: Violet, Rose Gold & Matte Silver
- > New Matte finish Conform Chrome Matte Silver offers a matte finish for full wrap applications together with mirror-like finishes for a true 'chrome' look accents
- > New width of 1.36m
- > Can be applied to mild curves
- > Patented Easy Apply RS<sup>™</sup> adhesive technology
- > Easy long term removability

## **RECOMMENDED USES:**

- > Maximum visual impact use also in combination with other wrapping films (Supreme Wrapping<sup>™</sup> Film or MPI<sup>™</sup> 1105 Wrapping Films) – to create accents and special effects
- > Transforming and highlight mirrors and wings, mild curves