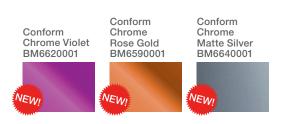

## CONFORM CHROME ACCENT FILM

Take your designs to the next level with three new eyepopping chrome colours - Rose Gold, Violet and Matte Silver. Create a premium look, striking accents and immediate impact. The mirror like finish of glossy Conform Chrome creates a distinctive and premium result for standout visibility and style. Now in a wider 1.36 width for efficient applications.

# **KEY FEATURES:**

- > New colours: Violet, Rose Gold & Matte Silver
- > New Matte finish Conform Chrome Matte Silver offers a matte finish for full wrap applications together with mirror-like finishes for a true 'chrome' look accents
- > New width of 1.36m
- > Can be applied to mild curves
- > Patented Easy Apply RS<sup>™</sup> adhesive technology
- > Easy long term removability