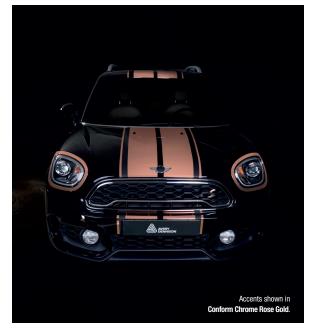

## CONFORM CHROME ACCENT FILM

Take your designs to the next level with three new eyepopping chrome colours - Rose Gold, Violet and Matte Silver. Create a premium look, striking accents and immediate impact. The mirror like finish of glossy Conform Chrome creates a distinctive and premium result for standout visibility and style. Now in a wider 1.36 width for efficient applications.

# **KEY FEATURES:**

- > New colours: Violet, Rose Gold & Matte Silver
- > New Matte finish Conform Chrome Matte Silver offers a matte finish for full wrap applications together with mirror-like finishes for a true 'chrome' look accents
- > New width of 1.36m
- > Can be applied to mild curves
- > Patented Easy Apply RS<sup>™</sup> adhesive technology
- > Easy long term removability

## **RECOMMENDED USES:**

- > Maximum visual impact use also in combination with other wrapping films (Supreme Wrapping<sup>™</sup> Film or MPI<sup>™</sup> 1105 Wrapping Films) – to create accents and special effects
- > Transforming and highlight mirrors and wings, mild curves